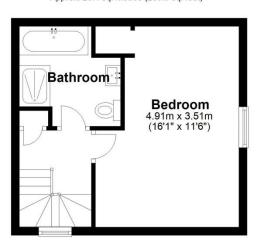

Comprising: Stairway leading to first floor, spacious lounge / dining room, kitchen, bedroom, stairs leading to second floor: bedroom, bathroom, gas central heating and double glazing Communal parking area, walking distance to the nearby Castle, Dandy and Wide water pools ideal for walks, cycling and fishing, small local shop, excellent access for the A442 and local main road network.

Sales 01952 641111

email: harwood@harwoodestates.com

Lettings 01952 505505

www.telfordestateagent.co.uk

Total area: approx. 76.3 sq. metres (820.9 sq. feet)

For illustrative purposes only.Not to scale Prepared by Shropshire Property Professionals Tel: 07817 773 526 - www.spp-property.co.uk Plan produced using PlanUp.