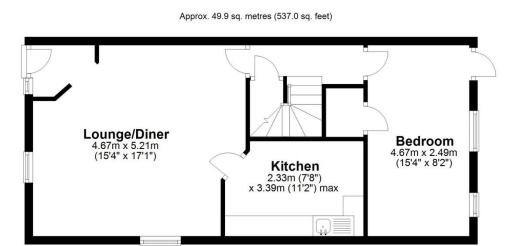

Comprising: Stairway leading to first floor, spacious lounge / dining room, kitchen, bedroom, stairs leading to second floor: bedroom, bathroom, gas central heating and double glazing Communal parking area, walking distance to the nearby Castle, Dandy and Wide water pools ideal for walks, cycling and fishing, small local shop, excellent access for the A442 and local main road network.

Sales 01952 641111

email: harwood@harwoodestates.com

Lettings 01952 505505

www.telfordestateagent.co.uk

Total area: approx. 76.3 sq. metres (820.9 sq. feet)

For illustrative purposes only.Not to scale Prepared by Shropshire Property Professionals Tel: 07817 773 526 - www.spp-property.co.uk Plan produced using PlanUp.